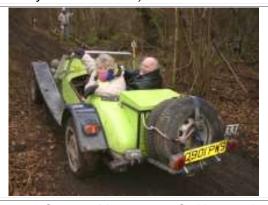

## Clee Hills Trial Photographs 2006



Ken Green & Mike Jones, Ford Pop (Photo by Mark Litherland)



Pete & Carlie Hart, Marlin, on the Jenny Wind (Photo by Mark Litherland)



Lots of help on hand for Chris Adeney & David Siuter, Morgan on Easthope (Photo by Mark Litherland)



Murray & Creanne Montgomery-Smith reversing back down Easthope (Photo by Mark Litherland)



Winston Teague & Tim Jones, Austin Ulster, on Easthope 1 (Photo by Mark Litherland)



Robin & Georgina Isaacs came from France in their MGB GT to take part.



Chris Clarke & Colin Ladd, VW Golf, Priors Holt (Photo by Peter Wigglesworth)



Geoff & Carole Buchanan, Reliant SS1, Priors Holt (Photo by Peter Wigglesworth)



Brian Gray & William Armstrong, Austin JAP (Photo by Peter Wigglesworth)



James & Mags Diffey, Bugatti Brescia, leaving Priors Holt (Photo by Peter Wigglesworth)



Thomas Aldrian on Priors Holt 2 (Photo by Peter Wigglesworth)



In the mist at Priors Holt..... (Photo by Peter Wigglesworth)