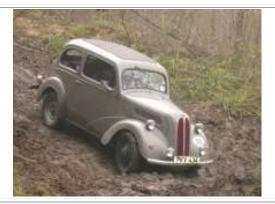

## Clee Hills Trial Photographs 2006

Ken Green & Mike Jones, Ford Pop (Photo by Mark Litherland)

Pete & Carlie Hart, Marlin, on the Jenny Wind (Photo by Mark Litherland)

Lots of help on hand for Chris Adeney & David Siuter, Morgan on Easthope (Photo by Mark Litherland)