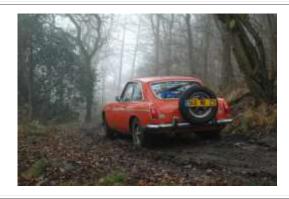

Murray & Creanne Montgomery-Smith reversing back down Easthope (Photo by Mark Litherland)

Winston Teague & Tim Jones, Austin Ulster, on Easthope 1 (Photo by Mark Litherland)

Robin & Georgina Isaacs came from France in their MGB GT to take part.