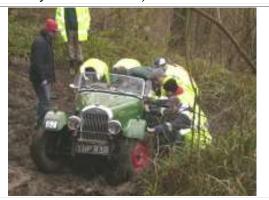

## Clee Hills Trial Photographs 2006

Ken Green & Mike Jones, Ford Pop (Photo by Mark Litherland)

Pete & Carlie Hart, Marlin, on the Jenny Wind (Photo by Mark Litherland)

Lots of help on hand for Chris Adeney & David Siuter, Morgan on Easthope (Photo by Mark Litherland)