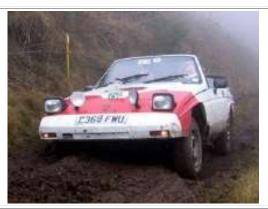

James & Mags Diffey, Bugatti Brescia, leaving Priors Holt (Photo by Peter Wigglesworth)

Thomas Aldrian on Priors Holt 2 (Photo by Peter Wigglesworth)

In the mist at Priors Holt..... (Photo by Peter Wigglesworth)